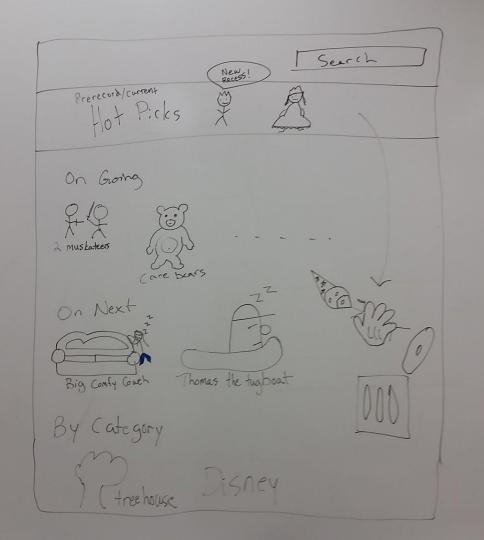

### Feature Focus = Easy for Kids to Use & Understand

- Minimal: text & scrolling
- Appealing aesthetics to children
- Straight forward navigation
- Live TV and recorded shows on the same screen for children
- Recording controls for parents
- Live TV: See what is on all children's channels at once
- Recorded Shows: Easy to add new, edit, and view recording

categories with sowatch autorecord after 3+ order of word watches live 3 superfun cat show animals Princess poodle the dog 更要 Real Kids babbets Cartoons

Show that are on Oragon Tales Arthur Franklin Care bears Thomas Tele Tubbies Currently selected show plays a catch Phrase from the Show.

Babar Treehouse Arthur 23 Nickelodeon Dragon Tales Disney (currently on) Channels (most watched-up to 10) Best Shows New Shows (never watched) (recorded - chosen Old Shows by parent from Channel)