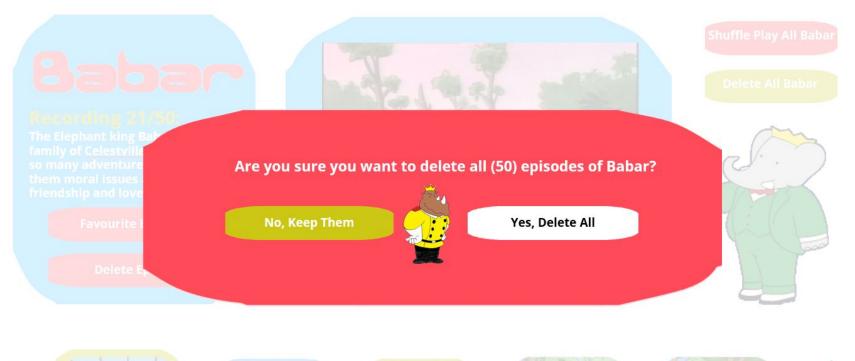

## Babar

#### Recording 1/50:

The Elephant king Babar and his family of Celestville join together for so many adventures that teaches them moral issues about life, friendship and love.

Favourite Episode

**Delete Episode** 

Shuffle Play All Babar

**Delete All Babar** 