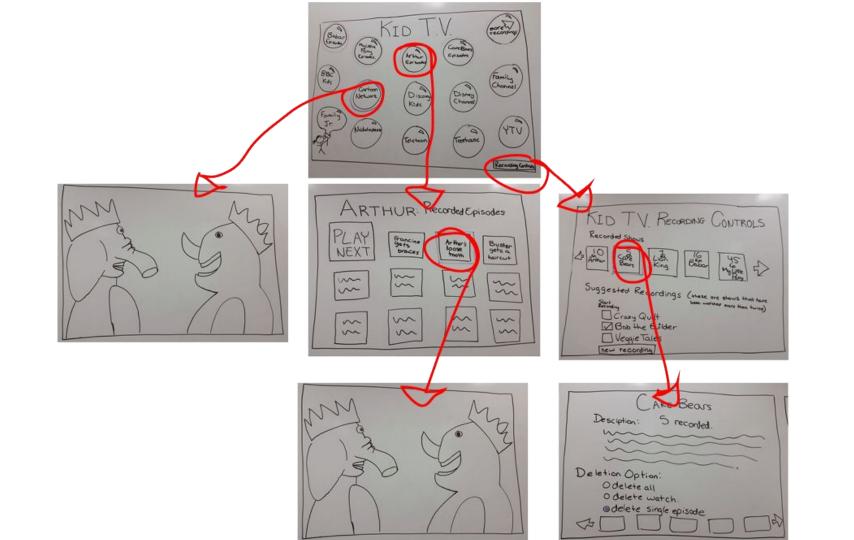

### Evaluation

- Think aloud: Series of tasks and post questions
- 4 participants
  - Machinist (Male in 20s)
  - Veterinary Medicine student (Female in 20s)
  - Computer Science student (Male in 20s)
  - Middle-aged elementary school teacher (Female)

## **Example Tasks**

- Turn on/off system.
- Watch whatever is currently on *Nickelodeon*.
- Play random episodes of *Babar*.
- Play some recorded episodes of various TV shows.
- How many episodes of *Babar* have been recorded?
- Delete an episode of *Babar*.
- Start recording all episodes of *Caillou*.
- Stop recording a show.