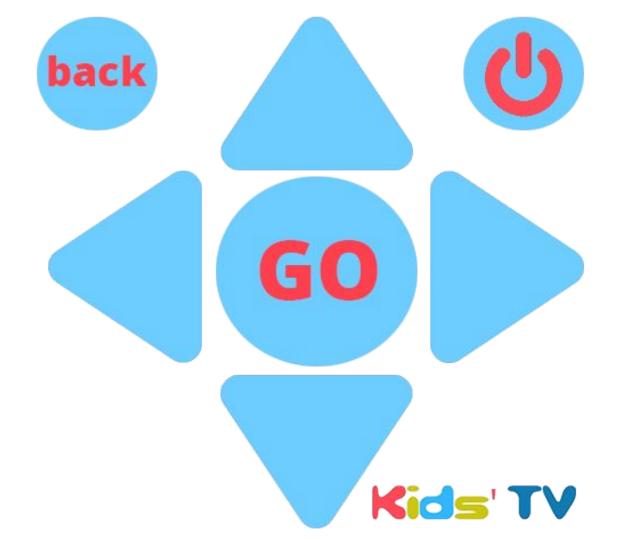

### **Heuristic Evaluation Results**

- We didn't have a back button
- We didn't have a power button
- Had button that didn't lead anywhere
- Inconsistent style
- Recording controls had radio buttons that didn't make sense