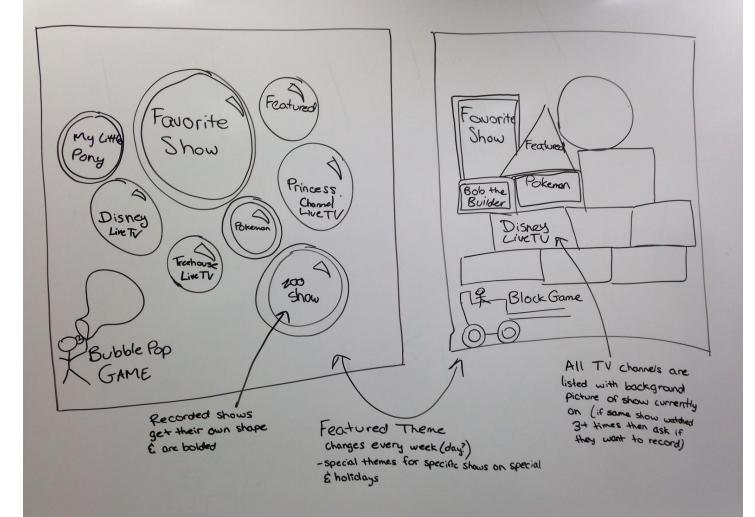

categories with sowatch autorecord after 3+ order of word watches live 3 superfun cat show animals Princess poodle the dog 更要 Real Kids babbets Cartoons

Show that are on Oragon Tales Arthur Franklin Care bears Thomas Tele Tubbies Currently selected show plays a catch Phrase from the Show.

Babar Treehouse Arthur 23 Nickelodeon Dragon Tales Disney (currently on) Channels (most watched-up to 10) Best Shows New Shows (never watched) (recorded - chosen Old Shows by parent from Channel)