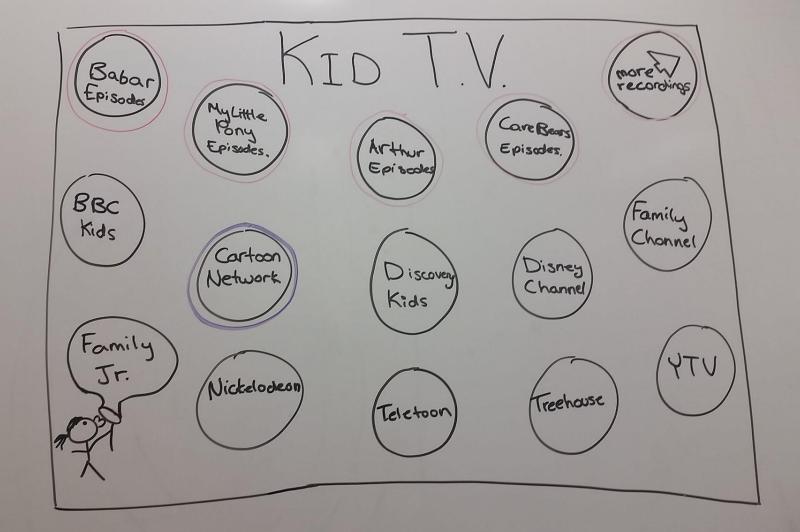

Babar Treehouse Arthur 23 Nickelodeon Dragon Tales Disney (currently on) Channels (most watched-up to 10) Best Shows New Shows (never watched) (recorded - chosen Old Shows by parent from Channel)

# Kids' TV